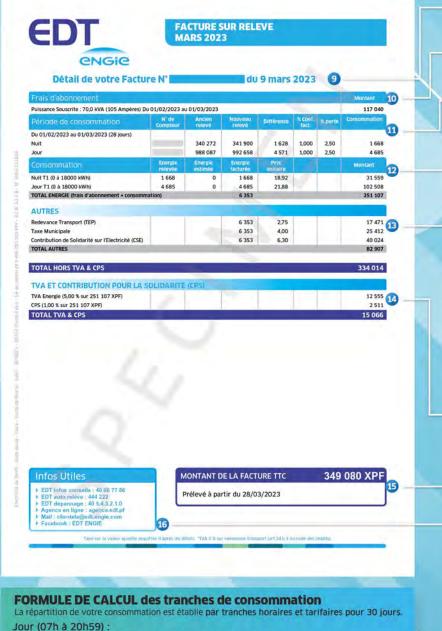

## **CONTACTS UTILES**

- EDT DÉPANNAGE : 40 54 32 10 SERVICES GRANDS COMPTES : 40 86 77 21
- pro.edt@edt.engie.com

Le numéro de votre facture.

### FRAIS D'ABONNEMENT

Le montant de vos frais d'abonnement est calculé à partir de votre puissance souscrite.

#### PERIODE DE CONSOMMATION

Votre compteur est relevé tous les mois, votre consommation est la différence entre les relevés effectués entre 2 dates.

#### CONSOMMATION

La répartition de votre consommation est établie par tranches horaires puis tarifaires : • JOUR (07H À 20H59) Tranche 1 : 0 à 18000 kWh/mois

- Tranche 2 : au-delà de 18000 kWh/mois
- NUIT (21H À 06H59)
- Tranche 1:0 à 18000 kWh/mois
- Tranche 2 : au-delà de 18000 kWh/mois

Le TOTAL ENERGIE inclut le montant des frais d'abonnement et de votre consommation.

#### AUTRES

Les taxes et redevances sont facturées pour le compte de tiers : - La redevance Transport (TEP) est facturée par kWh consommé, elle est reversée à la société en charge du transport d'énergie (non facturée dans les îles)

- La taxe Municipale est facturée par kWh consommé, elle est reversée à votre commune

 La Contribution de Solidarité sur l'Electricité (CSE) est facturée par kWh consommé. Elle a été instaurée par le gouvernement depuis le 1er janvier 2022.

#### **TVA & CONTRIBUTION POUR LA SOLIDARITE (CPS)**

- La TVA s'applique sur le TOTAL ENERGIE (frais d'abonnement + consommation)
- La CPS, instaurée par le gouvernement depuis le 1er avril 2022, s'applique sur le TOTAL ENERGIE (frais d'abonnement + consommation).

#### **INFOS UTILES**

Dans cette rubrique vous trouverez nos coordonnées EDT ENGIE pour toutes questions relatives à votre contrat.