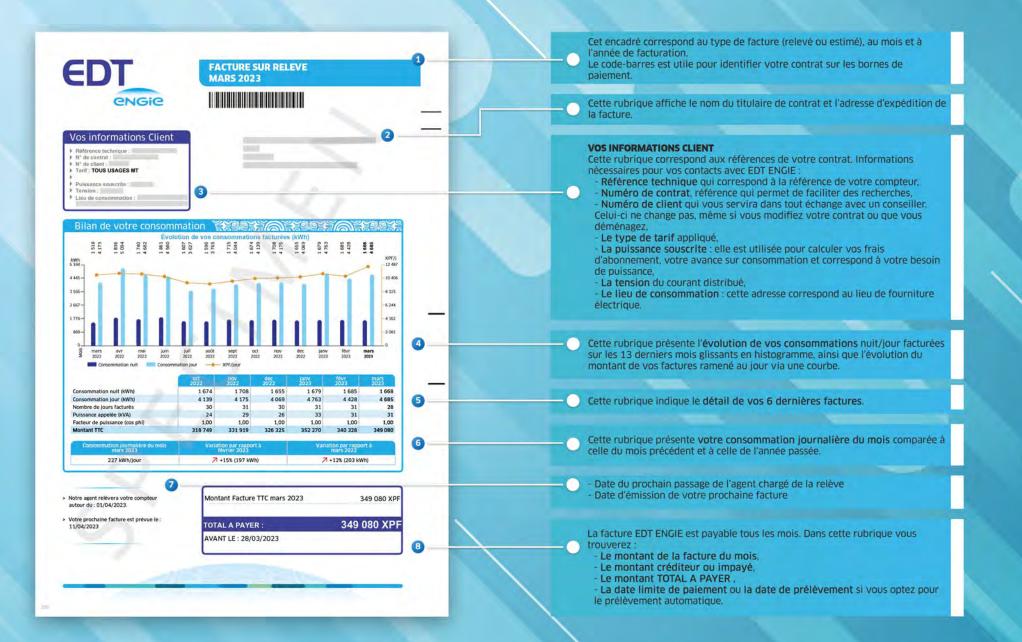

# **VOTRE FACTURE D'ELECTRICITE**

**CLIENTS PROFESSIONNELS : MOYENNE TENSION (MT)** 

0

in

•

EDT ENGIE

edt engie

EDT ENGIE

### FRAIS D'ABONNEMENT

Le montant de vos frais d'abonnement est calculé à partir de votre puissance souscrite.

#### PERIODE DE CONSOMMATION

Votre compteur est relevé tous les mois, votre consommation est la différence entre les relevés effectués entre 2 dates.

#### CONSOMMATION

La répartition de votre consommation est établie par tranches horaires puis tarifaires : • JOUR (07H À 20H59) Tranche 1 : 0 à 18000 kWh/mois

- Tranche 2 : au-delà de 18000 kWh/mois
- NUIT (21H À 06H59)
- Tranche 1:0 à 18000 kWh/mois
- Tranche 2 : au-delà de 18000 kWh/mois

Le TOTAL ENERGIE inclut le montant des frais d'abonnement et de votre consommation.

#### Dans cette rubrique vous retrouvez :

- Le montant de la facture du mois

 - La date limite de paiement ou la date de prélèvement si vous optez pour le prélèvement automatique.

#### **INFOS UTILES**

Dans cette rubrique vous trouverez nos coordonnées EDT ENGIE pour toutes questions relatives à votre contrat.